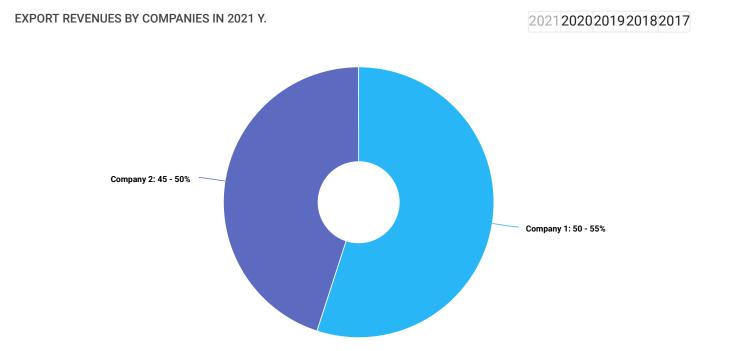

#### TOP-10 contractors, export

| Contractors                               | EXPORT REVENUES       | Operations<br>(quantity) |
|-------------------------------------------|-----------------------|--------------------------|
| Company 1 TRADING COUNTRY: NOT DETERMINED | 2 500 000 - 3 000 000 | 3 - 5                    |
| Company 2 TRADING COUNTRY: NOT DETERMINED | 2 000 000 - 2 500 000 | up to 3                  |