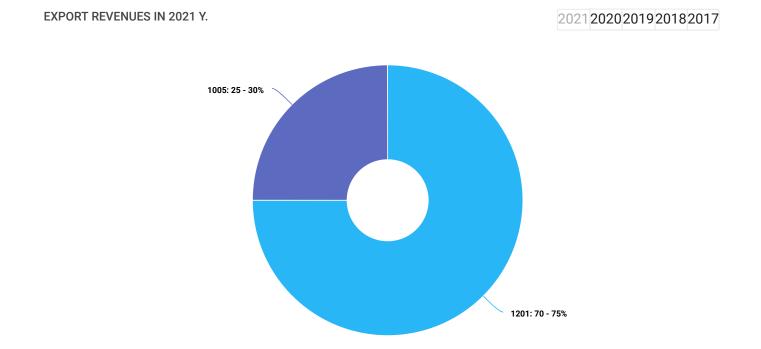

### Categories of goods, export

| classification of<br>commodities<br>involved in FEA |                                   |                       |
|-----------------------------------------------------|-----------------------------------|-----------------------|
| 1201                                                | Soya beans, whether or not broken | 3 500 000 - 4 000 000 |
| 1005                                                | Maize (corn)                      | 1 000 000 - 1 500 000 |