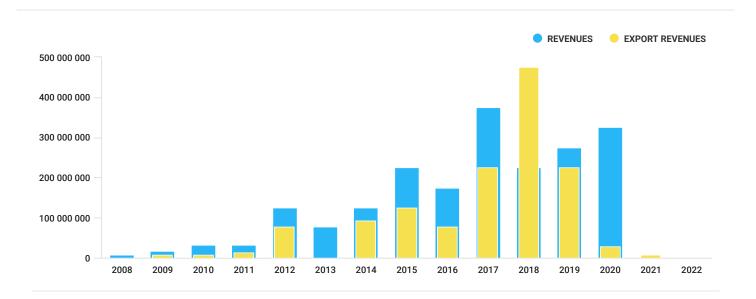

#### **EXPORT REVENUES** 500 000 000 400 000 000 300 000 000 200 000 000 100 000 000 0 2008 2009 2010 2011 2012 2013 2014 2015 2016 2017 2018 2019 2021 2022

#### Income, UAH

Ukrainian

Description

EXPORT REVENUES, UAH.

This analytical indicator shows the share of funds earned as a result of carrying out foreign economic activity in the revenues.

This diagram shows the level of contractor's dependence on the economic situation in the country and risks associated with the termination of export and import operations.